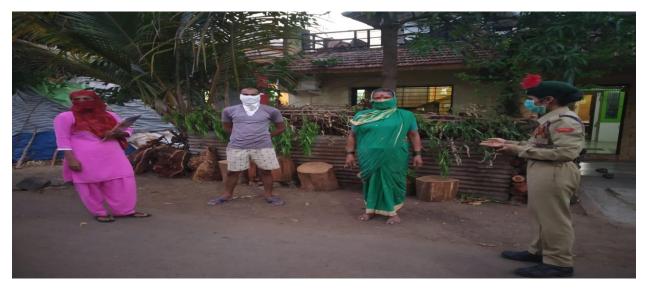

| Best NSS Leaders Awarded for Best Work in Flood<br>Affected Area Kolhapur, by Ramsheth Thakur Saheb                                                           | NSS                                  | 05/02/2020   | 90  |
|---------------------------------------------------------------------------------------------------------------------------------------------------------------|--------------------------------------|--------------|-----|
| Social Awarness Programme on e-banking                                                                                                                        | Bank<br>Management                   | 19-12-2019   | 200 |
| Cyber Security Awareness Programme                                                                                                                            | B.Voc<br>(Finance<br>Markets)        | 27-12-2019   | 70  |
| Industrial Visit to palekar Food Products                                                                                                                     | Commerce                             | 02-02-2020   | 70  |
| Cyber Security Awareness with Quick Heal Pvt. Ltd                                                                                                             | Commerce &<br>Busniness<br>Economics | 14-02-2020   | 70  |
| Educational Visits to NISM Mumbai                                                                                                                             | Bank<br>Management                   | 18-02-2020   | 80  |
| Visit to AU Small Finance Bank, Satara                                                                                                                        | B.Voc<br>(Finance<br>Markets)        | 18-09-2019   | 50  |
| Visit to Ujjivan Small Finance Bank, Satara                                                                                                                   | B.Voc<br>(Finance<br>Markets)        | 18-09-2019   | 50  |
| Volunteer Work by Students at Heritage Place                                                                                                                  | Commerce                             | 21-02-2020   | 40  |
| Donation of Food to Chidren                                                                                                                                   | Bank<br>Management                   | 09-02-2020   | 40  |
| Help given to Physically Disabled Children - Aishas                                                                                                           | Commerce                             | 21-02-2020   | 20  |
| 2020-21                                                                                                                                                       |                                      |              |     |
| Guest Lecture on History of indo Pak War                                                                                                                      | NCC                                  | 04-02-2021   | 120 |
| Guest Lecture on Communication Device &<br>Communication Techniques                                                                                           | NCC                                  | 27-Mar-21    | 80  |
| Tree Plantation (planted saplings at their home and nearby vicinity)                                                                                          | NCC                                  | 01-Jul-20    | 120 |
| Cadets distributed Masks, Sanitizers in the villages and<br>created social awareness among the masses. Helped<br>village administration in creating awareness | NCC                                  | Aug-20       | 90  |
| Felicitation of (Covid Fighters) Police and Civil<br>Administration by NCC Cadets at their Village                                                            | NCC                                  | Oct. 2020    | 100 |
| Awareness Programme on Hand wash                                                                                                                              | NCC                                  | 17 Nov. 2020 | 200 |