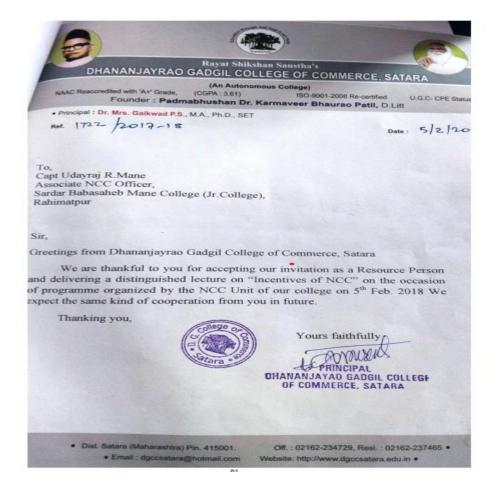

| Department | Activity                             | Date       |
|------------|--------------------------------------|------------|
| NCC        | Guest lecture on "incentives of NCC" | 05-02-2018 |