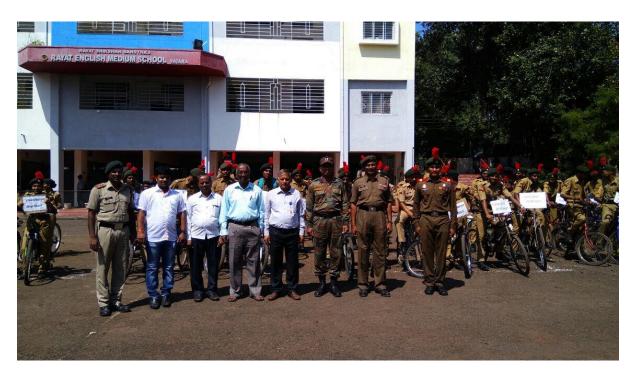

| Department of N<br>Guest Lecture on "Entry in<br>Pragramme Sche<br>Date: 6 <sup>th</sup> Feb. 2017 | Army Services" | 000 |
|----------------------------------------------------------------------------------------------------|----------------|-----|
| Date: 6th Feb. 2017                                                                                |                | J.  |
|                                                                                                    | Time: 1100 hrs |     |
| > Pratima Poojan                                                                                   | 1100 hrs       |     |
| Introduction of the Programme<br>(ByPrin.Dr.Mrs.P.S.Gaikwad)                                       | 1105 hrs       |     |
| Introduction of Chief Guest<br>(By Maj Dr.R.S.Dubal)                                               | 1110 hrs       |     |
| > Felicitation                                                                                     | 1115 hrs       |     |
|                                                                                                    |                |     |
| <ul> <li>Guest Lecture<br/>(By Maj Gaurav Jadhav)</li> </ul>                                       | 1115 hrs       |     |
| > Presidential Remarks<br>(By Prin.Dr.D.D.Patil)                                                   | 1215 hrs       |     |
| <ul> <li>Vote of Thanks</li> <li>(By Cadet Ajinkya Yadav)</li> </ul>                               | 1230 hrs       |     |
| Compe                                                                                              |                |     |
| (By Cadet Abhish                                                                                   | ek Paramgond)  |     |
| 12                                                                                                 |                |     |