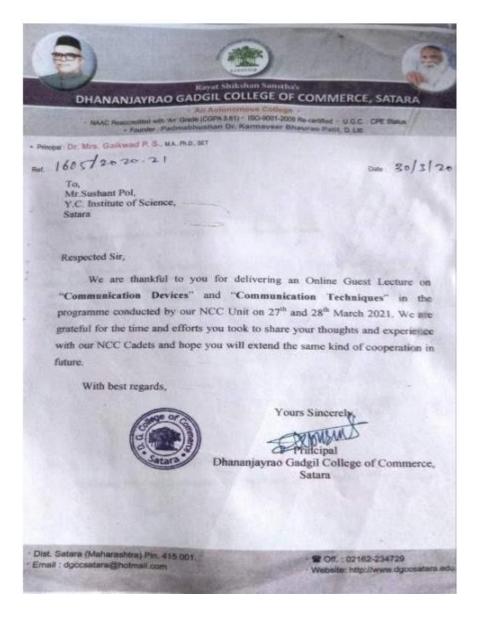

| Best NSS Leaders Awarded for Best Work in Flood<br>Affected Area Kolhapur, by Ramsheth Thakur Saheb                                                           | NSS                                  | 05/02/2020   | 90  |
|---------------------------------------------------------------------------------------------------------------------------------------------------------------|--------------------------------------|--------------|-----|
| Social Awarness Programme on e-banking                                                                                                                        | Bank<br>Management                   | 19-12-2019   | 200 |
| Cyber Security Awareness Programme                                                                                                                            | B.Voc<br>(Finance<br>Markets)        | 27-12-2019   | 70  |
| Industrial Visit to palekar Food Products                                                                                                                     | Commerce                             | 02-02-2020   | 70  |
| Cyber Security Awareness with Quick Heal Pvt. Ltd                                                                                                             | Commerce &<br>Busniness<br>Economics | 14-02-2020   | 70  |
| Educational Visits to NISM Mumbai                                                                                                                             | Bank<br>Management                   | 18-02-2020   | 80  |
| Visit to AU Small Finance Bank, Satara                                                                                                                        | B.Voc<br>(Finance<br>Markets)        | 18-09-2019   | 50  |
| Visit to Ujjivan Small Finance Bank, Satara                                                                                                                   | B.Voc<br>(Finance<br>Markets)        | 18-09-2019   | 50  |
| Volunteer Work by Students at Heritage Place                                                                                                                  | Commerce                             | 21-02-2020   | 40  |
| Donation of Food to Chidren                                                                                                                                   | Bank<br>Management                   | 09-02-2020   | 40  |
| Help given to Physically Disabled Children - Aishas                                                                                                           | Commerce                             | 21-02-2020   | 20  |
| 2020-21                                                                                                                                                       |                                      |              |     |
| Guest Lecture on History of indo Pak War                                                                                                                      | NCC                                  | 04-02-2021   | 120 |
| Guest Lecture on Communication Device &<br>Communication Techniques                                                                                           | NCC                                  | 27-Mar-21    | 80  |
| Tree Plantation (planted saplings at their home and nearby vicinity)                                                                                          | NCC                                  | 01-Jul-20    | 120 |
| Cadets distributed Masks, Sanitizers in the villages and<br>created social awareness among the masses. Helped<br>village administration in creating awareness | NCC                                  | Aug-20       | 90  |
| Felicitation of (Covid Fighters) Police and Civil<br>Administration by NCC Cadets at their Village                                                            | NCC                                  | Oct. 2020    | 100 |
| Awareness Programme on Hand wash                                                                                                                              | NCC                                  | 17 Nov. 2020 | 200 |