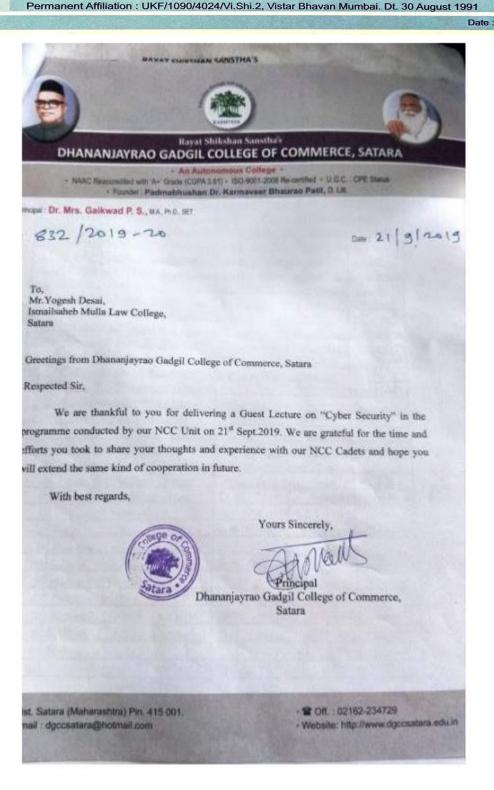

DHANANJAYRAO GADGIL COLLEGE OF COMMERCE, SATARA

(Autonomous College)

Principal Dr. Bal Kamble M.A., M. Phil.,Ph.D. Founder : Padmabhushan Dr. Karmaveer Bhaurao Patil, D. Litt. NAAC Reaccredited A+ (CGPA 3.61) RUSA Beneficiary U.G.C. : CPE PARAMARSH Status ISO-9001-2015 Re-certified Autonomous College Notification: F22-1/2016 March 2016 Permanent Affiliation : UKF/1090/4024/Vi.Shi.2, Vistar Bhavan Mumbai. Dt. 30 August 1991