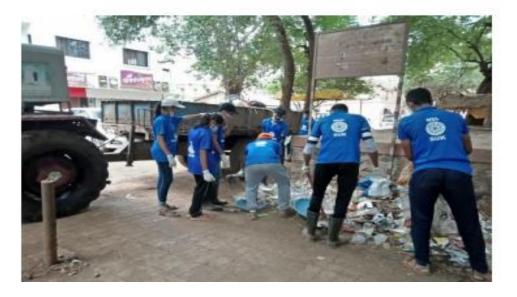

Estd : June 1971 Jr. College Index No. : 21.10.002 UDIAS No. 27311026506

| Department | Activity                                                                                                      | Date       |
|------------|---------------------------------------------------------------------------------------------------------------|------------|
| NSS        | On occasion of Republic Day, campus cleanliness programme was conducted in D. G. College of Commerce, Satara. | 26/01/2018 |