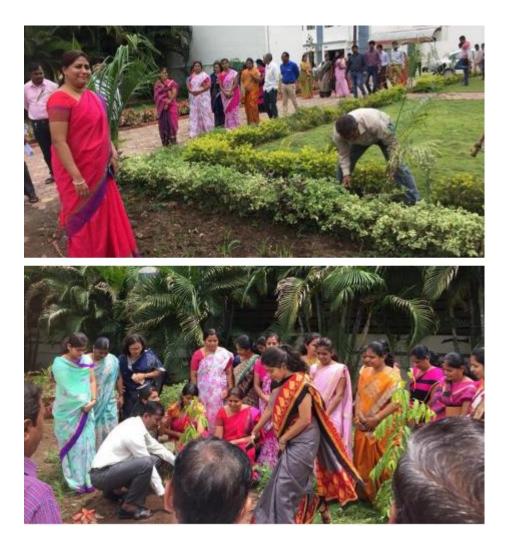

Estd : June 1971 Jr. College Index No. : 21.10.002 UDIAS No. 27311026506

Principal Dr. Bal Kamble M.A., M. Phil., Ph.D.

| r onne     |                 | avair maribal. D. 007 lagust 1551 Obirie |
|------------|-----------------|------------------------------------------|
|            |                 | Date :                                   |
| Department | Activity        | Date                                     |
| NCC        | Tree Plantation | 01-07-2017                               |