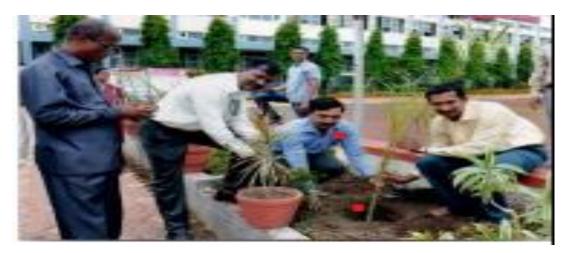

Estd : June 1971 Jr. College Index No. : 21.10.002 UDIAS No. 27311026506

Principal Dr. Bal Kamble M.A., M. Phil., Ph.D.

| r onne     |                 | avair maribal. D. 007 lagust 1551 Obirie |
|------------|-----------------|------------------------------------------|
|            |                 | Date :                                   |
| Department | Activity        | Date                                     |
| NCC        | Tree Plantation | 01-07-2017                               |

| Department | Activity                                                             | Date       |
|------------|----------------------------------------------------------------------|------------|
| NSS        | Celebration of Independence Day by a programme of Tree plantation in | 15-08-2017 |
|            | college campus                                                       |            |