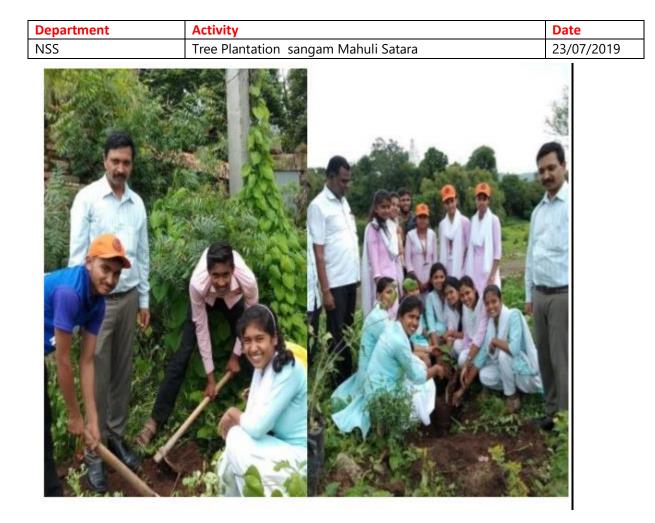

| On occasion of Republic Day, campus cleanliness<br>programme was conducted in D. G. College of<br>Commerce, Satara.                                                                 | NSS                   | 26-01-2018                   | 70  |
|-------------------------------------------------------------------------------------------------------------------------------------------------------------------------------------|-----------------------|------------------------------|-----|
| Village Survey at Dabewadi, Satara                                                                                                                                                  | Business<br>Economics | 19-08-2017                   | 100 |
| Visit to RBI Mumbai                                                                                                                                                                 | Bank<br>Management    | 26-12-2017                   | 80  |
| Food Distribution to Special Childs in Ashabahavan                                                                                                                                  | Commerce              | 19-02-2017                   | 52  |
| Distribution of Shoes to Unorganized Labour                                                                                                                                         | Commerce              | 22-02-2017                   | 52  |
| Pratapgad Fort Cleaniness                                                                                                                                                           | Commerce              | 17-02-2017                   | 52  |
| Book and Notebook Donation to Childern                                                                                                                                              | Accountancy           | 15-03-2018                   | 80  |
| Help to Retired Soilders Family by students                                                                                                                                         | Commerce              | 18-03-2018                   | 70  |
| Help to Old Persons at Anandashram, Satara                                                                                                                                          | Commerce              | 01-03-2018                   | 70  |
| Construction of Small Dam by Students                                                                                                                                               | Commerce              | 27-03-2018                   | 50  |
| 2018-19                                                                                                                                                                             |                       | 11                           |     |
| Guest Lecture on Workshop Aids Awareness and<br>Health and on workshop Hygiene                                                                                                      | NCC                   | 22-12-2018                   | 147 |
| Participated in Nirmallya Daan Activity in collaboration<br>with Young Inspirations Network , Daily Sakal Group,<br>Satara on the Day of Ananth Chathurthadashi at Sangam<br>Mahuli | NSS                   | 24-09-2018                   | 110 |
| Celebrated Van Mahotsav Week 1-7 July,2019 by<br>Plantation of 21 at Tamjai Nagar, Satara.                                                                                          | NSS                   | 01/07/201 9<br>to 07/07/2019 | 95  |
| Tree Plantation sangam Mahuli Satara                                                                                                                                                | NSS                   | 23/07/2019                   | 90  |
| Organized NSS Special Residential Camp at Sangam<br>Mahuli, Satara from                                                                                                             | NSS                   | 06/02/2019 to<br>12/02/2019  | 70  |
| Superstition Eradication Programme                                                                                                                                                  | NSS                   | 07-02-2019                   | 80  |
| Social Educational Awareness at Camp by Arranging<br>Kirtan Programme                                                                                                               | NSS                   | 08/02/2019                   | 120 |
| Famous Youtuber Sandy. N. Yadav Social Awareness<br>lecture on 'Use of Youtube in Future'                                                                                           | NSS                   | 10-02-2019                   | 105 |
| Field Visit to RBI Monetary Museum, Mumbai                                                                                                                                          | Bank<br>Management    | 16-04-2019                   | 45  |