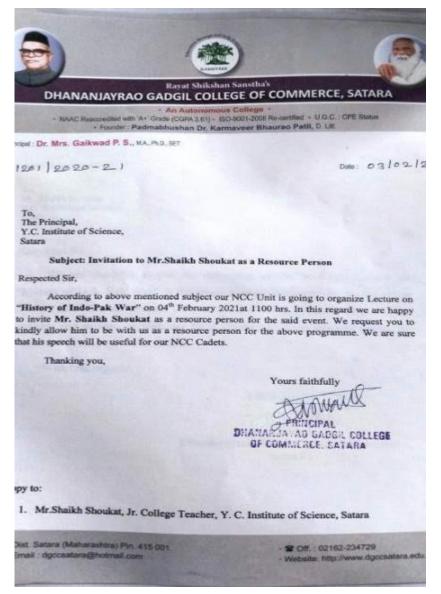

| Best NSS Leaders Awarded for Best Work in Flood<br>Affected Area Kolhapur, by Ramsheth Thakur Saheb                                                           | NSS                                  | 05/02/2020   | 90  |
|---------------------------------------------------------------------------------------------------------------------------------------------------------------|--------------------------------------|--------------|-----|
| Social Awarness Programme on e-banking                                                                                                                        | Bank<br>Management                   | 19-12-2019   | 200 |
| Cyber Security Awareness Programme                                                                                                                            | B.Voc<br>(Finance<br>Markets)        | 27-12-2019   | 70  |
| Industrial Visit to palekar Food Products                                                                                                                     | Commerce                             | 02-02-2020   | 70  |
| Cyber Security Awareness with Quick Heal Pvt. Ltd                                                                                                             | Commerce &<br>Busniness<br>Economics | 14-02-2020   | 70  |
| Educational Visits to NISM Mumbai                                                                                                                             | Bank<br>Management                   | 18-02-2020   | 80  |
| Visit to AU Small Finance Bank, Satara                                                                                                                        | B.Voc<br>(Finance<br>Markets)        | 18-09-2019   | 50  |
| Visit to Ujjivan Small Finance Bank, Satara                                                                                                                   | B.Voc<br>(Finance<br>Markets)        | 18-09-2019   | 50  |
| Volunteer Work by Students at Heritage Place                                                                                                                  | Commerce                             | 21-02-2020   | 40  |
| Donation of Food to Chidren                                                                                                                                   | Bank<br>Management                   | 09-02-2020   | 40  |
| Help given to Physically Disabled Children - Aishas                                                                                                           | Commerce                             | 21-02-2020   | 20  |
| 2020-21                                                                                                                                                       |                                      |              |     |
| Guest Lecture on History of indo Pak War                                                                                                                      | NCC                                  | 04-02-2021   | 120 |
| Guest Lecture on Communication Device &<br>Communication Techniques                                                                                           | NCC                                  | 27-Mar-21    | 80  |
| Tree Plantation (planted saplings at their home and nearby vicinity)                                                                                          | NCC                                  | 01-Jul-20    | 120 |
| Cadets distributed Masks, Sanitizers in the villages and<br>created social awareness among the masses. Helped<br>village administration in creating awareness | NCC                                  | Aug-20       | 90  |
| Felicitation of (Covid Fighters) Police and Civil<br>Administration by NCC Cadets at their Village                                                            | NCC                                  | Oct. 2020    | 100 |
| Awareness Programme on Hand wash                                                                                                                              | NCC                                  | 17 Nov. 2020 | 200 |