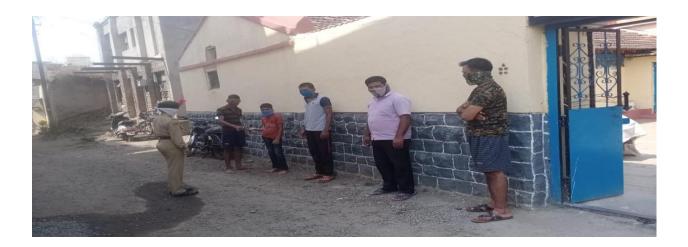

Estd : June 1971 Jr. College Index No. : 21.10.002 UDIAS No. 27311026506

| Department | Activity                                                                                                      | Date       |
|------------|---------------------------------------------------------------------------------------------------------------|------------|
| NSS        | On occasion of Republic Day, campus cleanliness programme was conducted in D. G. College of Commerce, Satara. | 26/01/2018 |