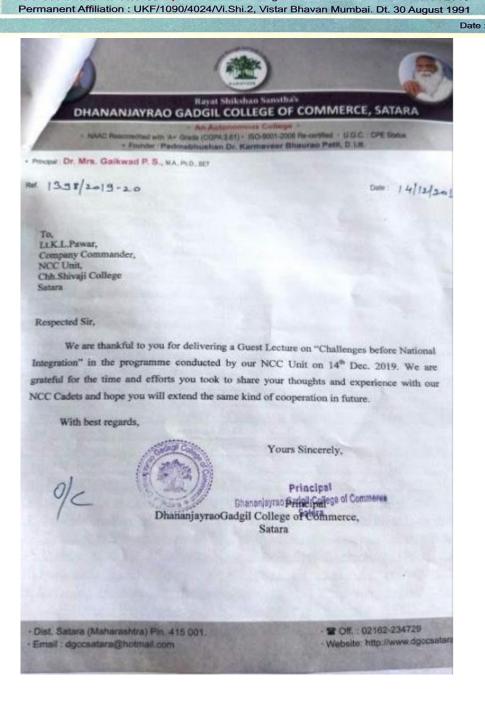

DHANANJAYRAO GADGIL COLLEGE OF COMMERCE, SATARA UGC Autonomous Status • NAAC Reaccondited with 'K Grade, ISO-9001-2008 Re-certified • U.G.C. College with Potential for • Founder : Padmabhushan Dr. Karmaveer Bhaurao Patil, O. Ult of : Dr. Mrs. Gaikwad P.S., M.A. Ph.D. SET Ref. 2017/18/NCC Date: 20/9/2017 To, Pratik Pradeep Kapase Karanje, Satara Dear Pratik, On behalf of NCC unit of D.G.College of Commerce, Satara I request you to conduct a lecture on 'Preparation of SSB Interview' on 25th Sept.2017 at 1000 hrs. at Laxmibai Bhaurao Patil Auditorium, Satara. I hope your experience and knowledge in this regard will be helpful to our NCC Cadets. . Yours faithfully m 815 LT Rajshekhar K. Nillolu, COY COMMANDER, 22,MAH BN, NCC, SATARA D.G.COLLEGE OF COMMERCE, SATARA Dist. Setars (Meharashtra) Pin. 415 001 2 Off. : 02162-234729, Resi. : 02162-237465 • • Email : doccsatora@hotmail.com • Website: http://www.doccsatora.edu.in