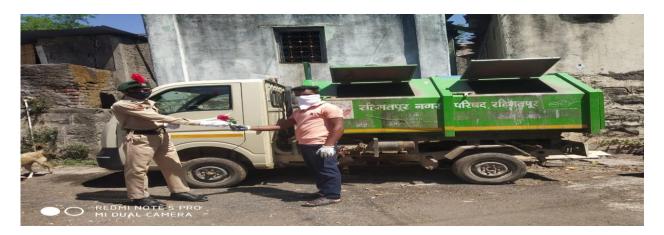

/Vi.Shi.2, Vistar Bhavan Mumbai. Dt. 30 August 1991

Estd : June 1971 Jr. College Index No. : 21.10.002

UDIAS No. 27311026506

Date :

Principal Dr. Bal Kamble M.A., M. Phil., Ph.D.







(Autonomous College) Founder : Padmabhushan Dr. Karmaveer Bhaurao Patil, D. Litt. NAAC Reaccredited A+ (CGPA 3.61) RUSA Beneficiary U.G.C. : CPE PARAMARSH Status

Principal Dr. Bal Kamble M.A., M. Phil., Ph.D.

Ref. :

ISO-9001-2015 Re-certified | Autonomous College Notification: F22-1/2016 March 2016 Permanent Affiliation : UKF/1090/4024/Vi.Shi.2, Vistar Bhavan Mumbai. Dt. 30 August 1991 Date :

Estd : June 1971 Jr. College Index No. : 21.10.002 UDIAS No. 27311026506

Department Activity Date NCC Felicitation of (Covid Fighters) Police and Civil Oct. 2020 Administration by NCC Cadets at their Village









Estd : June 1971

Principal Dr. Bal Kamble M.A., M. Phil., Ph.D. (Autonomous College) Founder : Padmabhushan Dr. Karmaveer Bhaurao Patil, D. Litt. NAAC Reaccredited A+ (CGPA 3.61) RUSA Beneficiary | U.G.C. : CPE PARAMARSH Status ISO-9001-2015 Re-certified | Autonomous College Notification: F22-1/2016 March 2016 Permanent Affiliation : UKF/1090/4024/Vi.Shi.2, Vistar Bhavan Mumbai. Dt. 30 August 1991 Date :

Jr. College Index No. : 21.10.002 UDIAS No. 27311026506

| Department | Activity                         | Date         |
|------------|----------------------------------|--------------|
| NCC        | Awareness Programme on Hand wash | 17 Nov. 2020 |







Estd : June 1971

Principal Dr. Bal Kamble M.A., M. Phil., Ph.D. (Autonomous College) Founder : Padmabhushan Dr. Karmaveer