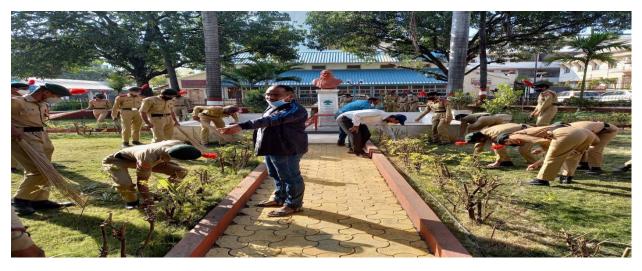

Estd : June 1971 Jr. College Index No. : 21.10.002 UDIAS No. 27311026506

| Department | Activity                                                                                                      | Date       |
|------------|---------------------------------------------------------------------------------------------------------------|------------|
| NSS        | On occasion of Republic Day, campus cleanliness programme was conducted in D. G. College of Commerce, Satara. | 26/01/2018 |