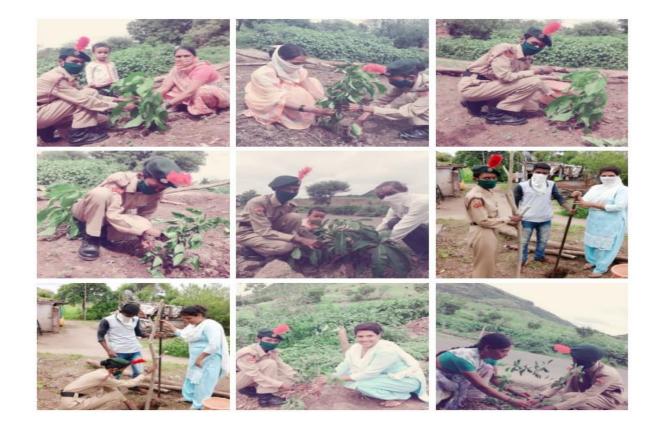

Estd : June 1971 Jr. College Index No. : 21.10.002 UDIAS No. 27311026506

Principal Dr. Bal Kamble M.A., M. Phil., Ph.D.

| r onne     |                 | avair maribal. D. 007 lagust 1551 Obirie |
|------------|-----------------|------------------------------------------|
|            |                 | Date :                                   |
| Department | Activity        | Date                                     |
| NCC        | Tree Plantation | 01-07-2017                               |

| Department | Activity                                                             | Date       |
|------------|----------------------------------------------------------------------|------------|
| NSS        | Celebration of Independence Day by a programme of Tree plantation in | 15-08-2017 |
|            | college campus                                                       |            |