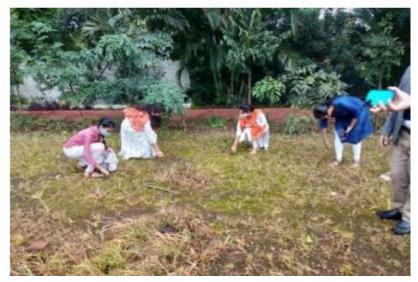

Estd : June 1971 Jr. College Index No. : 21.10.002

UDIAS No. 27311026506

| Ref. | :          |                                                              | Date :     |
|------|------------|--------------------------------------------------------------|------------|
|      | Department | Activity                                                     | Date       |
|      | NSS        | Participated in Nirmallya Daan Activity on the Day of Ananth | 05/09/2017 |
|      |            | Chathurthadashi at Sangam Mahuli                             |            |