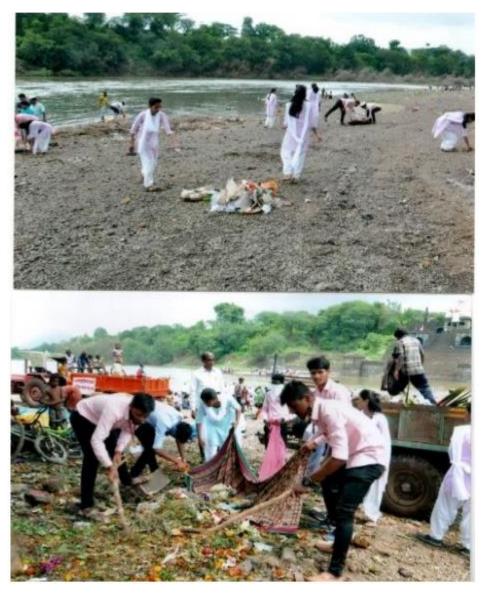

Estd : June 1971 Jr. College Index No. : 21.10.002

UDIAS No. 27311026506

| Ref. | :          |                                                              | Date :     |
|------|------------|--------------------------------------------------------------|------------|
|      | Department | Activity                                                     | Date       |
|      | NSS        | Participated in Nirmallya Daan Activity on the Day of Ananth | 05/09/2017 |
|      |            | Chathurthadashi at Sangam Mahuli                             |            |