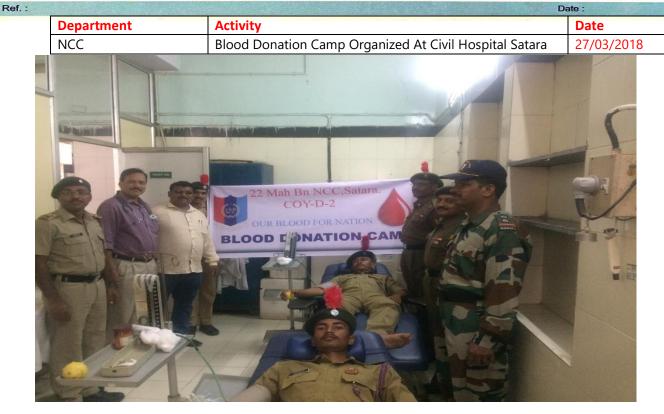

F/1090/4024/Vi.Shi.2, Vistar Bhavan Mumbai. Dt. 30 August 1991 Date :

Estd : June 1971 Jr. College Index No. : 21.10.002 UDIAS No. 27311026506

| Department | Activity | Date       |
|------------|----------|------------|
| NCC        | Yoga Day | 27/03/2018 |



| Department | Activity          | Date       |
|------------|-------------------|------------|
| NCC        | Cleanliness Drive | 27/03/2018 |







(Autonomous College) Founder : Padmabhushan Dr. Karmaveer Bhaurao Patil, D. Litt. NAAC Reaccredited A+ (CGPA 3.61) RUSA Beneficiary U.G.C. : CPE PARAMARSH Status

Principal Dr. Bal Kamble M.A., M. Phil., Ph.D. ISO-9001-2015 Re-certified | Autonomous College Notification: F22-1/2016 March 2016 Permanent Affiliation : UKF/1090/4024/Vi.Shi.2, Vistar Bhavan Mumbai. Dt. 30 August 1991







(Autonomous College) Founder : Padmabhushan Dr. Karmaveer Bhaurao Patil, D. Litt. NAAC Reaccredited A+ (CGPA 3.61) RUSA Beneficiary | U.G.C. : CPE PARAMARSH Status ISO-9001-2015 Re-certified | Autonomous College Notification: F22-1/2016 March 2016 Permanent Affiliation : UKF/1090/4024/Vi.Shi.2, Vistar Bhavan Mumbai. Dt. 30 August 1991

Estd : June 1971 Jr. College Index No. : 21.10.002 UDIAS No. 27311026506

Date :

Principal Dr. Bal Kamble M.A., M. Phil., Ph.D.

| Department | Activity                                | Date       |
|------------|-----------------------------------------|------------|
| NCC        | Bicycle Rally for Environment Awareness | 27/03/2018 |







(Autonomous College) Founder : Padmabhushan Dr. Karmaveer Bhaurao Patil, D. Litt. NAAC Reaccredited A+ (CGPA