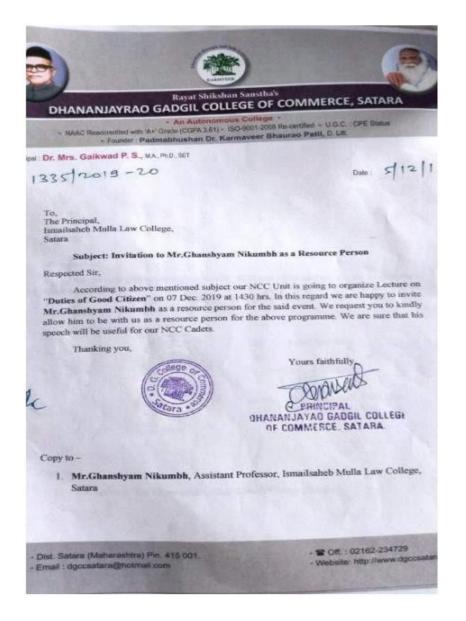

DHANANJAYRAO GADGIL COLLEGE OF COMMERCE, SATARA

(Autonomous College)

Principal Dr. Bal Kamble M.A., M. Phil.,Ph.D. Founder : Padmabhushan Dr. Karmaveer Bhaurao Patil, D. Litt. NAAC Reaccredited A+ (CGPA 3.61) RUSA Beneficiary U.G.C. : CPE PARAMARSH Status ISO-9001-2015 Re-certified Autonomous College Notification: F22-1/2016 March 2016 Permanent Affiliation : UKF/1090/4024/Vi.Shi.2, Vistar Bhavan Mumbai. Dt. 30 August 1991