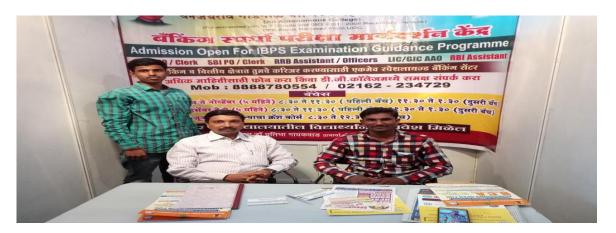

DHANANJAYRAO GADGIL COLLEGE OF COMMERCE, SATARA UGC Autonomous Status • NAAC Reaccondited with 'K Grade, ISO-9001-2008 Re-certified • U.G.C. College with Potential for • Founder : Padmabhushan Dr. Karmaveer Bhaurao Patil, O. Ult of : Dr. Mrs. Gaikwad P.S., M.A. Ph.D. SET Ref. 2017/18/NCC Date: 20/9/2017 To, Pratik Pradeep Kapase Karanje, Satara Dear Pratik, On behalf of NCC unit of D.G.College of Commerce, Satara I request you to conduct a lecture on 'Preparation of SSB Interview' on 25th Sept.2017 at 1000 hrs. at Laxmibai Bhaurao Patil Auditorium, Satara. I hope your experience and knowledge in this regard will be helpful to our NCC Cadets. . Yours faithfully m 815 LT Rajshekhar K. Nillolu, COY COMMANDER, 22,MAH BN, NCC, SATARA D.G.COLLEGE OF COMMERCE, SATARA Dist. Setars (Meharashtra) Pin. 415 001 2 Off. : 02162-234729, Resi. : 02162-237465 • • Email : doccsatora@hotmail.com • Website: http://www.doccsatora.edu.in