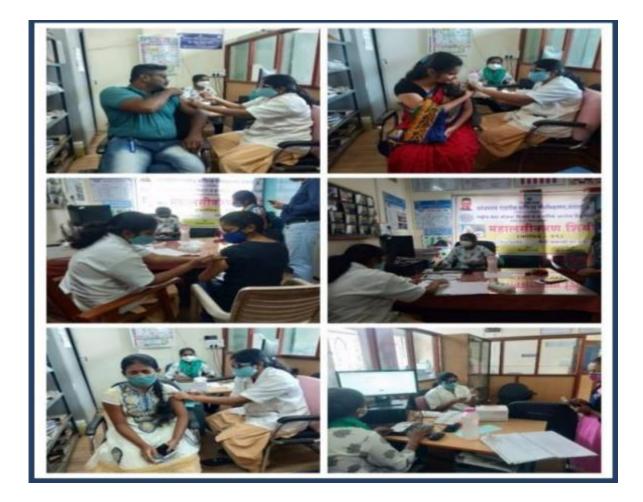

|                                                                                                                                                                                     | NGG                 | 01 D 0000                        | 1.40 |
|-------------------------------------------------------------------------------------------------------------------------------------------------------------------------------------|---------------------|----------------------------------|------|
| Statues Cleanliness                                                                                                                                                                 | NCC                 | 21 Dec. 2020                     | 140  |
| Voter Awareness                                                                                                                                                                     | NCC                 | 1 Jan. 2021                      | 130  |
| Attended Workshop on Disaster Managaement                                                                                                                                           | NCC                 | 19 Jan. 2021                     | 86   |
| Women Empowerment                                                                                                                                                                   | NCC                 | 3 Feb. 2021                      | 90   |
| Communication Skill                                                                                                                                                                 | NCC                 | 13 Feb. 2021                     | 100  |
| Guest Lecture on 'Disaster Management                                                                                                                                               | NCC                 | 18 Feb. 2021                     | 135  |
| Corona Covid -19 Awareness In Near Vaduth Village<br>With Police Mitra                                                                                                              | NSS                 | 15/4/2020 to<br>31/5/2020        | 120  |
| Covid -19 Special Vaccination Drive in D.G. College<br>Campus                                                                                                                       | NSS                 | 28/10/2021 to<br>29/10/ 2021     | 103  |
| National Level Conference On Psychological Support in<br>Covid 19 with the Collaborations Mahatma Gandhi<br>National Counsel of Rural Education under Human<br>Resource, New Delhi. | NSS                 | 3/07/2021                        | 125  |
| Donation to Covid Fund of Government of Maharashtra                                                                                                                                 | College<br>Activity | 09-11-2020                       | 25   |
| 2021-22                                                                                                                                                                             | L                   | 1                                |      |
| Modes of Entry in Indian Air Force                                                                                                                                                  | NCC                 | 08-Jan-22                        | 80   |
| Women Empowerment Survey                                                                                                                                                            | NSS                 | 27-03-2022                       | 82   |
| Organized NSS Special Camp Jakatwadi<br>Village,Dist.Satara.                                                                                                                        | NSS                 | 24-03-2022<br>to 30/03/2022      | 100  |
| Swachha Bharat Abhiyan                                                                                                                                                              | NSS                 | (28/04/2022<br>To<br>29/04/2022) | 200  |
| Educational Visits to NSE Mumbai                                                                                                                                                    | Bank<br>Management  | 01-06-2022                       | 45   |
| E-Banking Programme in Satara District                                                                                                                                              | Bank<br>Management  | 10-02-2022                       | 80   |
| Distributing Food in poor families                                                                                                                                                  | Accountancy         | 13-11-2022                       | 80   |
| Communication Skill for School going Children                                                                                                                                       | English             | 27-03-2022                       | 50   |