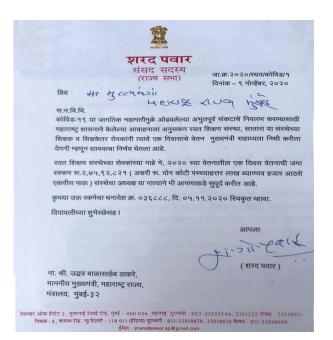

DHANANJAYRAO GADGIL COLLEGE OF COMMERCE, SATARA UGC Autonomous Status • NAAC Reaccondited with 'K Grade, ISO-9001-2008 Re-certified • U.G.C. College with Potential for • Founder : Padmabhushan Dr. Karmaveer Bhaurao Patil, O. Ult of : Dr. Mrs. Gaikwad P.S., M.A. Ph.D. SET Ref. 2017/18/NCC Date: 20/9/2017 To, Pratik Pradeep Kapase Karanje, Satara Dear Pratik, On behalf of NCC unit of D.G.College of Commerce, Satara I request you to conduct a lecture on 'Preparation of SSB Interview' on 25th Sept.2017 at 1000 hrs. at Laxmibai Bhaurao Patil Auditorium, Satara. I hope your experience and knowledge in this regard will be helpful to our NCC Cadets. . Yours faithfully m 815 LT Rajshekhar K. Nillolu, COY COMMANDER, 22,MAH BN, NCC, SATARA D.G.COLLEGE OF COMMERCE, SATARA Dist. Setars (Meharashtra) Pin. 415 001 2 Off. : 02162-234729, Resi. : 02162-237465 • • Email : doccsatora@hotmail.com • Website: http://www.doccsatora.edu.in