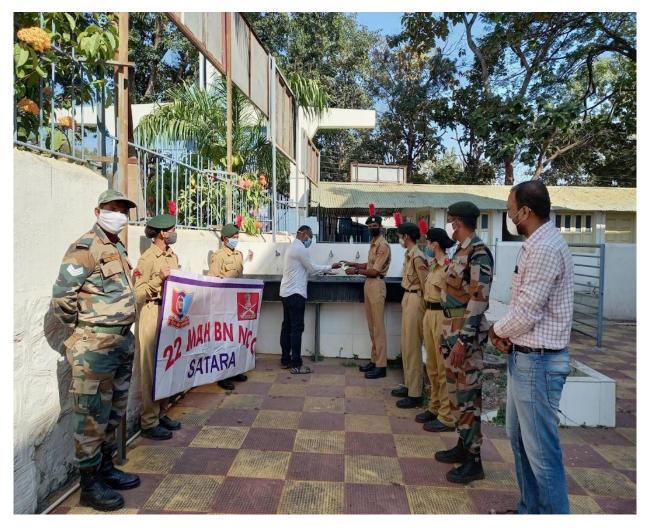

| Department of N<br>Guest Lecture on "Entry in<br>Pragramme Sche<br>Date: 6 <sup>th</sup> Feb. 2017 | Army Services" | 000 |
|----------------------------------------------------------------------------------------------------|----------------|-----|
| Date: 6th Feb. 2017                                                                                |                | J.  |
|                                                                                                    | Time: 1100 hrs |     |
| > Pratima Poojan                                                                                   | 1100 hrs       |     |
| Introduction of the Programme<br>(ByPrin.Dr.Mrs.P.S.Gaikwad)                                       | 1105 hrs       |     |
| Introduction of Chief Guest<br>(By Maj Dr.R.S.Dubal)                                               | 1110 hrs       |     |
| > Felicitation                                                                                     | 1115 hrs       |     |
|                                                                                                    |                |     |
| <ul> <li>Guest Lecture<br/>(By Maj Gaurav Jadhav)</li> </ul>                                       | 1115 hrs       |     |
| > Presidential Remarks<br>(By Prin.Dr.D.D.Patil)                                                   | 1215 hrs       |     |
| <ul> <li>Vote of Thanks</li> <li>(By Cadet Ajinkya Yadav)</li> </ul>                               | 1230 hrs       |     |
| Compe                                                                                              |                |     |
| (By Cadet Abhish                                                                                   | ek Paramgond)  |     |
| 12                                                                                                 |                |     |