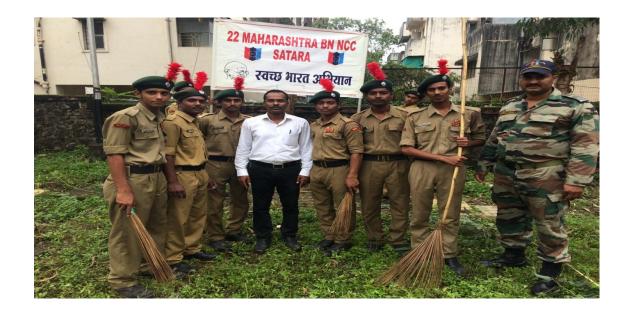

Estd : June 1971 Jr. College Index No. : 21.10.002 UDIAS No. 27311026506

Principal Dr. Bal Kamble M.A., M. Phil., Ph.D.

| r onne     |                 | avair maribal. D. 007 lagust 1551 Obirie |
|------------|-----------------|------------------------------------------|
|            |                 | Date :                                   |
| Department | Activity        | Date                                     |
| NCC        | Tree Plantation | 01-07-2017                               |