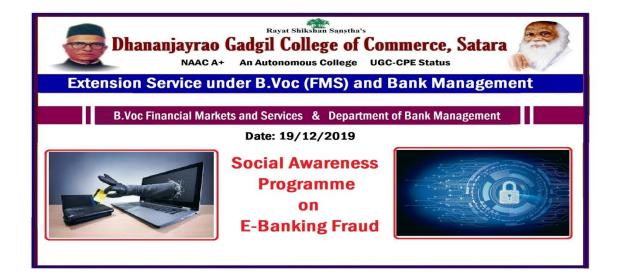

| Best NSS Leaders Awarded for Best Work in Flood<br>Affected Area Kolhapur, by Ramsheth Thakur Saheb                                                           | NSS                                  | 05/02/2020   | 90  |
|---------------------------------------------------------------------------------------------------------------------------------------------------------------|--------------------------------------|--------------|-----|
| Social Awarness Programme on e-banking                                                                                                                        | Bank<br>Management                   | 19-12-2019   | 200 |
| Cyber Security Awareness Programme                                                                                                                            | B.Voc<br>(Finance<br>Markets)        | 27-12-2019   | 70  |
| Industrial Visit to palekar Food Products                                                                                                                     | Commerce                             | 02-02-2020   | 70  |
| Cyber Security Awareness with Quick Heal Pvt. Ltd                                                                                                             | Commerce &<br>Busniness<br>Economics | 14-02-2020   | 70  |
| Educational Visits to NISM Mumbai                                                                                                                             | Bank<br>Management                   | 18-02-2020   | 80  |
| Visit to AU Small Finance Bank, Satara                                                                                                                        | B.Voc<br>(Finance<br>Markets)        | 18-09-2019   | 50  |
| Visit to Ujjivan Small Finance Bank, Satara                                                                                                                   | B.Voc<br>(Finance<br>Markets)        | 18-09-2019   | 50  |
| Volunteer Work by Students at Heritage Place                                                                                                                  | Commerce                             | 21-02-2020   | 40  |
| Donation of Food to Chidren                                                                                                                                   | Bank<br>Management                   | 09-02-2020   | 40  |
| Help given to Physically Disabled Children - Aishas                                                                                                           | Commerce                             | 21-02-2020   | 20  |
| 2020-21                                                                                                                                                       |                                      |              |     |
| Guest Lecture on History of indo Pak War                                                                                                                      | NCC                                  | 04-02-2021   | 120 |
| Guest Lecture on Communication Device &<br>Communication Techniques                                                                                           | NCC                                  | 27-Mar-21    | 80  |
| Tree Plantation (planted saplings at their home and nearby vicinity)                                                                                          | NCC                                  | 01-Jul-20    | 120 |
| Cadets distributed Masks, Sanitizers in the villages and<br>created social awareness among the masses. Helped<br>village administration in creating awareness | NCC                                  | Aug-20       | 90  |
| Felicitation of (Covid Fighters) Police and Civil<br>Administration by NCC Cadets at their Village                                                            | NCC                                  | Oct. 2020    | 100 |
| Awareness Programme on Hand wash                                                                                                                              | NCC                                  | 17 Nov. 2020 | 200 |