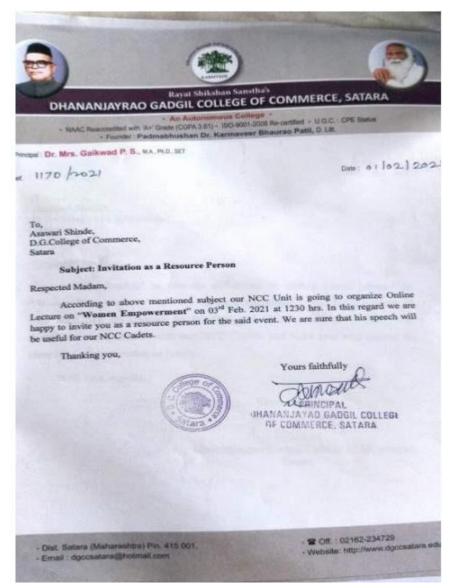

|                                                                                                                                                                                     | NGG                 | 01 D 0000                        | 1.40 |
|-------------------------------------------------------------------------------------------------------------------------------------------------------------------------------------|---------------------|----------------------------------|------|
| Statues Cleanliness                                                                                                                                                                 | NCC                 | 21 Dec. 2020                     | 140  |
| Voter Awareness                                                                                                                                                                     | NCC                 | 1 Jan. 2021                      | 130  |
| Attended Workshop on Disaster Managaement                                                                                                                                           | NCC                 | 19 Jan. 2021                     | 86   |
| Women Empowerment                                                                                                                                                                   | NCC                 | 3 Feb. 2021                      | 90   |
| Communication Skill                                                                                                                                                                 | NCC                 | 13 Feb. 2021                     | 100  |
| Guest Lecture on 'Disaster Management                                                                                                                                               | NCC                 | 18 Feb. 2021                     | 135  |
| Corona Covid -19 Awareness In Near Vaduth Village<br>With Police Mitra                                                                                                              | NSS                 | 15/4/2020 to<br>31/5/2020        | 120  |
| Covid -19 Special Vaccination Drive in D.G. College<br>Campus                                                                                                                       | NSS                 | 28/10/2021 to<br>29/10/ 2021     | 103  |
| National Level Conference On Psychological Support in<br>Covid 19 with the Collaborations Mahatma Gandhi<br>National Counsel of Rural Education under Human<br>Resource, New Delhi. | NSS                 | 3/07/2021                        | 125  |
| Donation to Covid Fund of Government of Maharashtra                                                                                                                                 | College<br>Activity | 09-11-2020                       | 25   |
| 2021-22                                                                                                                                                                             | L                   | 1                                |      |
| Modes of Entry in Indian Air Force                                                                                                                                                  | NCC                 | 08-Jan-22                        | 80   |
| Women Empowerment Survey                                                                                                                                                            | NSS                 | 27-03-2022                       | 82   |
| Organized NSS Special Camp Jakatwadi<br>Village,Dist.Satara.                                                                                                                        | NSS                 | 24-03-2022<br>to 30/03/2022      | 100  |
| Swachha Bharat Abhiyan                                                                                                                                                              | NSS                 | (28/04/2022<br>To<br>29/04/2022) | 200  |
| Educational Visits to NSE Mumbai                                                                                                                                                    | Bank<br>Management  | 01-06-2022                       | 45   |
| E-Banking Programme in Satara District                                                                                                                                              | Bank<br>Management  | 10-02-2022                       | 80   |
| Distributing Food in poor families                                                                                                                                                  | Accountancy         | 13-11-2022                       | 80   |
| Communication Skill for School going Children                                                                                                                                       | English             | 27-03-2022                       | 50   |

Estd : June 1971 Jr. College Index No : 21 10.00 UDIAS No. 27311026506

| Statues Cleanliness                                                                                                                                                                 | NCC                 | 21 Dec. 2020                     | 140 |
|-------------------------------------------------------------------------------------------------------------------------------------------------------------------------------------|---------------------|----------------------------------|-----|
| Voter Awareness                                                                                                                                                                     | NCC                 | 1 Jan. 2021                      | 130 |
| Attended Workshop on Disaster Managaement                                                                                                                                           | NCC                 | 19 Jan. 2021                     | 86  |
| Women Empowerment                                                                                                                                                                   | NCC                 | 3 Feb. 2021                      | 90  |
| Communication Skill                                                                                                                                                                 | NCC                 | 13 Feb. 2021                     | 100 |
| Guest Lecture on 'Disaster Management                                                                                                                                               | NCC                 | 18 Feb. 2021                     | 135 |
| Corona Covid -19 Awareness In Near Vaduth Village<br>With Police Mitra                                                                                                              | NSS                 | 15/4/2020 to<br>31/5/2020        | 120 |
| Covid -19 Special Vaccination Drive in D.G. College<br>Campus                                                                                                                       | NSS                 | 28/10/2021 to<br>29/10/ 2021     | 103 |
| National Level Conference On Psychological Support in<br>Covid 19 with the Collaborations Mahatma Gandhi<br>National Counsel of Rural Education under Human<br>Resource, New Delhi. | NSS                 | 3/07/2021                        | 125 |
| Donation to Covid Fund of Government of Maharashtra                                                                                                                                 | College<br>Activity | 09-11-2020                       | 25  |
| 2021-22                                                                                                                                                                             | Washington .        |                                  |     |
| Modes of Entry in Indian Air Force                                                                                                                                                  | NCC                 | 08-Jan-22                        | 80  |
| Women Empowerment Survey                                                                                                                                                            | NSS                 | 27-03-2022                       | 82  |
| Organized NSS Special Camp Jakatwadi<br>Village,Dist.Satara.                                                                                                                        | NSS                 | 24-03-2022<br>to 30/03/2022      | 100 |
| Swachha Bharat Abhiyan                                                                                                                                                              | NSS                 | (28/04/2022<br>To<br>29/04/2022) | 200 |
| Educational Visits to NSE Mumbai                                                                                                                                                    | Bank<br>Management  | 01-06-2022                       | 45  |
| E-Banking Programme in Satara District                                                                                                                                              | Bank<br>Management  | 10-02-2022                       | 80  |
| Distributing Food in poor families                                                                                                                                                  | Accountancy         | 13-11-2022                       | 80  |
| Communication Skill for School going Children                                                                                                                                       | English             | 27-03-2022                       | 50  |