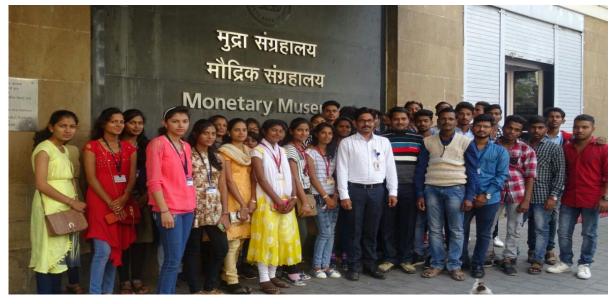

| On occasion of Republic Day, campus cleanliness<br>programme was conducted in D. G. College of<br>Commerce, Satara.                                                                 | NSS                   | 26-01-2018                   | 70  |
|-------------------------------------------------------------------------------------------------------------------------------------------------------------------------------------|-----------------------|------------------------------|-----|
| Village Survey at Dabewadi, Satara                                                                                                                                                  | Business<br>Economics | 19-08-2017                   | 100 |
| Visit to RBI Mumbai                                                                                                                                                                 | Bank<br>Management    | 26-12-2017                   | 80  |
| Food Distribution to Special Childs in Ashabahavan                                                                                                                                  | Commerce              | 19-02-2017                   | 52  |
| Distribution of Shoes to Unorganized Labour                                                                                                                                         | Commerce              | 22-02-2017                   | 52  |
| Pratapgad Fort Cleaniness                                                                                                                                                           | Commerce              | 17-02-2017                   | 52  |
| Book and Notebook Donation to Childern                                                                                                                                              | Accountancy           | 15-03-2018                   | 80  |
| Help to Retired Soilders Family by students                                                                                                                                         | Commerce              | 18-03-2018                   | 70  |
| Help to Old Persons at Anandashram, Satara                                                                                                                                          | Commerce              | 01-03-2018                   | 70  |
| Construction of Small Dam by Students                                                                                                                                               | Commerce              | 27-03-2018                   | 50  |
| 2018-19                                                                                                                                                                             |                       | 11                           |     |
| Guest Lecture on Workshop Aids Awareness and<br>Health and on workshop Hygiene                                                                                                      | NCC                   | 22-12-2018                   | 147 |
| Participated in Nirmallya Daan Activity in collaboration<br>with Young Inspirations Network , Daily Sakal Group,<br>Satara on the Day of Ananth Chathurthadashi at Sangam<br>Mahuli | NSS                   | 24-09-2018                   | 110 |
| Celebrated Van Mahotsav Week 1-7 July,2019 by<br>Plantation of 21 at Tamjai Nagar, Satara.                                                                                          | NSS                   | 01/07/201 9<br>to 07/07/2019 | 95  |
| Tree Plantation sangam Mahuli Satara                                                                                                                                                | NSS                   | 23/07/2019                   | 90  |
| Organized NSS Special Residential Camp at Sangam<br>Mahuli, Satara from                                                                                                             | NSS                   | 06/02/2019 to<br>12/02/2019  | 70  |
| Superstition Eradication Programme                                                                                                                                                  | NSS                   | 07-02-2019                   | 80  |
| Social Educational Awareness at Camp by Arranging<br>Kirtan Programme                                                                                                               | NSS                   | 08/02/2019                   | 120 |
| Famous Youtuber Sandy. N. Yadav Social Awareness<br>lecture on 'Use of Youtube in Future'                                                                                           | NSS                   | 10-02-2019                   | 105 |
| Field Visit to RBI Monetary Museum, Mumbai                                                                                                                                          | Bank<br>Management    | 16-04-2019                   | 45  |