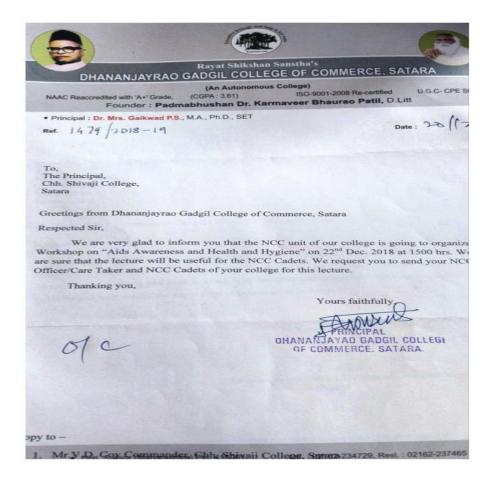

DHANANJAYRAO GADGIL COLLEGE OF COMMERCE, SATARA UGC Autonomous Status • NAAC Reaccondited with 'K Grade, ISO-9001-2008 Re-certified • U.G.C. College with Potential for • Founder : Padmabhushan Dr. Karmaveer Bhaurao Patil, O. Ult of : Dr. Mrs. Gaikwad P.S., M.A. Ph.D. SET Ref. 2017/18/NCC Date: 20/9/2017 To, Pratik Pradeep Kapase Karanje, Satara Dear Pratik, On behalf of NCC unit of D.G.College of Commerce, Satara I request you to conduct a lecture on 'Preparation of SSB Interview' on 25th Sept.2017 at 1000 hrs. at Laxmibai Bhaurao Patil Auditorium, Satara. I hope your experience and knowledge in this regard will be helpful to our NCC Cadets. . Yours faithfully m 815 LT Rajshekhar K. Nillolu, COY COMMANDER, 22,MAH BN, NCC, SATARA D.G.COLLEGE OF COMMERCE, SATARA Dist. Setars (Meharashtra) Pin. 415 001 2 Off. : 02162-234729, Resi. : 02162-237465 • • Email : doccsatora@hotmail.com • Website: http://www.doccsatora.edu.in