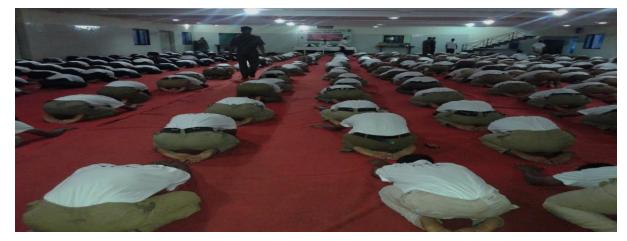

| Department | Activity                                                             | Date       |
|------------|----------------------------------------------------------------------|------------|
| NSS        | Celebration of Independence Day by a programme of Tree plantation in | 15-08-2017 |
|            | college campus                                                       |            |