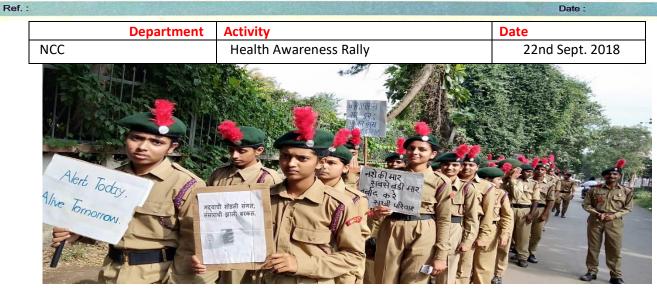

---------------------------------|---------------|
| NCC        | Cleanliness Drive at Public Transport | 7th Dec. 2018 |



| Department | Activity                           | Date            |
|------------|------------------------------------|-----------------|
| NCC        | Street Play Swaccha Bharta Abhiyan | 17th Sept. 2018 |







(Autonomous College) Founder : Padmabhushan Dr. Karmaveer Bhaurao Patil, D. Litt. NAAC Reaccredited A+ (CGPA 3.61) RUSA Beneficiary U.G.C. : CPE PARAMARSH Status ISO-9001-2015 Re-certified | Autonomous College Notification: F22-1/2016 March 2016 Permanent Affiliation : UKF/1090/4024/Vi.Shi.2, Vistar Bhavan Mumbai. Dt. 30 August 1991

Estd : June 1971 Jr. College Index No. : 21.10.002 UDIAS No. 27311026506

Principal Dr. Bal Kamble M.A., M. Phil., Ph.D.



| Department | Activity                                   |
|------------|--------------------------------------------|
| NSS        | Cleanliness Drive on the occasion of Birth |
|            | Anniversary of Mahatma Gandhi at College   |
|            | Vicinity                                   |







(Autonomous College) Founder : Padmabhushan Dr. Karmaveer Bhaurao Patil, D. Litt. NAAC Reaccredited A+ (CGPA 3.61) RUSA Beneficiary | U.G.C. : CPE PARAMARSH Status ISO-9001-2015 Re-certified | Autonomous College Notification: F22-1/2016 March 2016 Permanent Affiliation : UKF/1090/4024/Vi.Shi.2, Vistar Bhavan Mumbai. Dt. 30 August 1991

Estd : June 1971 Jr. College Index No. : 21.10.002 UDIAS No. 27311026506

Principal Dr. Bal Kamble M.A., M. Phil., Ph.D.

|            |