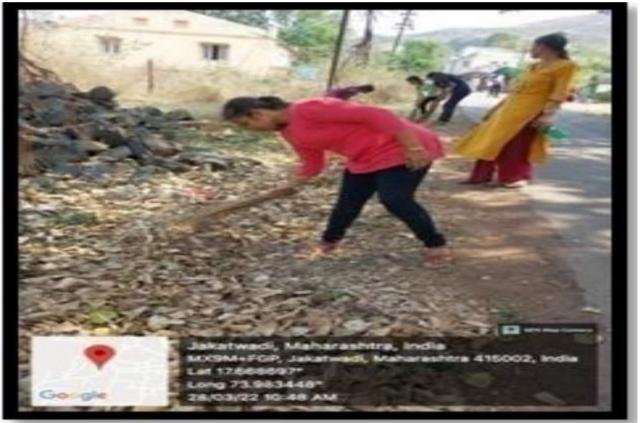

DHANANJAYRAO GADGIL COLLEGE OF COMMERCE, SATARA

(Autonomous College)

Principal Dr. Bal Kamble M.A., M. Phil.,Ph.D. Founder : Padmabhushan Dr. Karmaveer Bhaurao Patil, D. Litt. NAAC Reaccredited A+ (CGPA 3.61) RUSA Beneficiary U.G.C. : CPE PARAMARSH Status ISO-9001-2015 Re-certified Autonomous College Notification: F22-1/2016 March 2016 Permanent Affiliation : UKF/1090/4024/Vi.Shi.2, Vistar Bhavan Mumbai. Dt. 30 August 1991

|                                                                                                                                                                                     | NGG                 | 01 D 0000                        | 1.40 |
|-------------------------------------------------------------------------------------------------------------------------------------------------------------------------------------|---------------------|----------------------------------|------|
| Statues Cleanliness                                                                                                                                                                 | NCC                 | 21 Dec. 2020                     | 140  |
| Voter Awareness                                                                                                                                                                     | NCC                 | 1 Jan. 2021                      | 130  |
| Attended Workshop on Disaster Managaement                                                                                                                                           | NCC                 | 19 Jan. 2021                     | 86   |
| Women Empowerment                                                                                                                                                                   | NCC                 | 3 Feb. 2021                      | 90   |
| Communication Skill                                                                                                                                                                 | NCC                 | 13 Feb. 2021                     | 100  |
| Guest Lecture on 'Disaster Management                                                                                                                                               | NCC                 | 18 Feb. 2021                     | 135  |
| Corona Covid -19 Awareness In Near Vaduth Village<br>With Police Mitra                                                                                                              | NSS                 | 15/4/2020 to<br>31/5/2020        | 120  |
| Covid -19 Special Vaccination Drive in D.G. College<br>Campus                                                                                                                       | NSS                 | 28/10/2021 to<br>29/10/ 2021     | 103  |
| National Level Conference On Psychological Support in<br>Covid 19 with the Collaborations Mahatma Gandhi<br>National Counsel of Rural Education under Human<br>Resource, New Delhi. | NSS                 | 3/07/2021                        | 125  |
| Donation to Covid Fund of Government of Maharashtra                                                                                                                                 | College<br>Activity | 09-11-2020                       | 25   |
| 2021-22                                                                                                                                                                             | L                   | 1                                |      |
| Modes of Entry in Indian Air Force                                                                                                                                                  | NCC                 | 08-Jan-22                        | 80   |
| Women Empowerment Survey                                                                                                                                                            | NSS                 | 27-03-2022                       | 82   |
| Organized NSS Special Camp Jakatwadi<br>Village,Dist.Satara.                                                                                                                        | NSS                 | 24-03-2022<br>to 30/03/2022      | 100  |
| Swachha Bharat Abhiyan                                                                                                                                                              | NSS                 | (28/04/2022<br>To<br>29/04/2022) | 200  |
| Educational Visits to NSE Mumbai                                                                                                                                                    | Bank<br>Management  | 01-06-2022                       | 45   |
| E-Banking Programme in Satara District                                                                                                                                              | Bank<br>Management  | 10-02-2022                       | 80   |
| Distributing Food in poor families                                                                                                                                                  | Accountancy         | 13-11-2022                       | 80   |
| Communication Skill for School going Children                                                                                                                                       | English             | 27-03-2022                       | 50   |