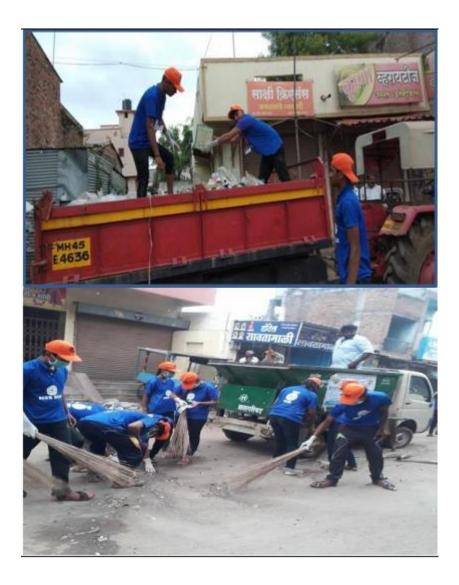

o Patil, D. Litt. NAAC Reaccredited A+ (CGPA 3.61) RUSA Beneficiary | U.G.C. : CPE PARAMARSH Status ISO-9001-2015 Re-certified | Autonomous College Notification: F22-1/2016 March 2016

Estd : June 1971 Jr. College Index No. : 21.10.002 UDIAS No. 27311026506

Date :

Principal Dr. Bal Kamble M.A., M. Phil., Ph.D. Permanent Affiliation : UKF/1090/4024/Vi.Shi.2, Vistar Bhavan Mumbai. Dt. 30 August 1991

| Department | Activity                                       | Date         |
|------------|------------------------------------------------|--------------|
| NSS        | Participated 80 Volunteers and 2 NSS Programme | 03/07/2019 & |
|            | Officers in Alandi To Pandharpur Dindi Camp,   | 04/07/2019   |
|            | Lonand.                                        |              |







(Autonomous College) Founder : Padmabhushan Dr. Karmaveer Bhaurao Patil, D. Litt. NAAC Reaccredited A+ (CGPA 3.61) RUSA Beneficiary | U.G.C. : CPE PARAMARSH Status ISO-9001-2015 Re-certified | Autonomous College Notification: F22-1/2016 March 2016 Permanent Affiliation : UKF/1090/4024/Vi.Shi.2, Vistar Bhavan Mumbai. Dt. 30 August 1991

Estd : June 1971 Jr. College Index No. : 21.10.002 UDIAS No. 27311026506

Date :

Principal Dr. Bal Kamble M.A., M. Phil., Ph.D.

| Department | Activity                                     | Date       |
|------------|----------------------------------------------|------------|
| NSS        | Celebration of Independence Day by a College | 15-08-2019 |
|            | Campus Cleanliness Progrmme.                 |            |









(Autonomous Colle