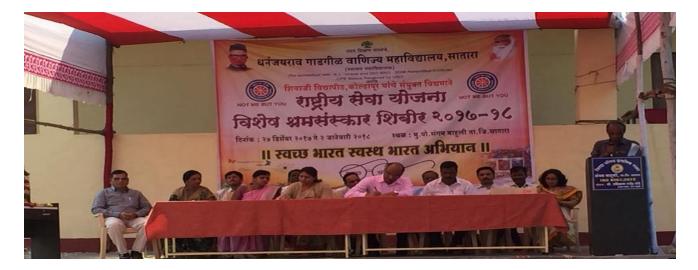

Estd : June 1971 Jr. College Index No. : 21.10.002

UDIAS No. 27311026506

| Ref. | :          |                                                              | Date :     |
|------|------------|--------------------------------------------------------------|------------|
|      | Department | Activity                                                     | Date       |
|      | NSS        | Participated in Nirmallya Daan Activity on the Day of Ananth | 05/09/2017 |
|      |            | Chathurthadashi at Sangam Mahuli                             |            |