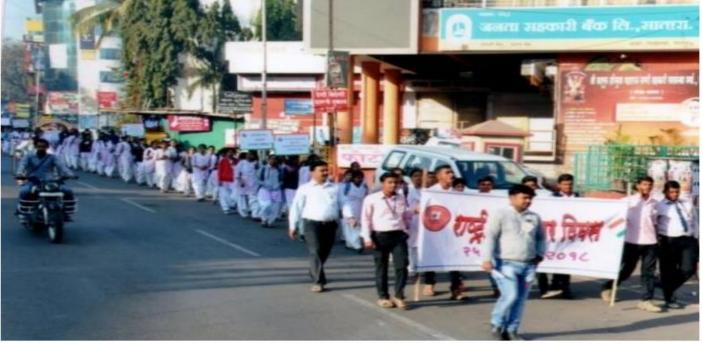

Estd : June 1971 Jr. College Index No. : 21.10.002 UDIAS No. 27311026506

Date :

Principal Dr. Bal Kamble M.A., M. Phil., Ph.D.

| Department | Activity                                                                       | Date               |
|------------|--------------------------------------------------------------------------------|--------------------|
| NSS        | Celebrated National Voters' Day and participated in Voters'<br>Awareness Rally | 25/01/2018         |
|            |                                                                                | 3. # 11 12 10 1 SE |