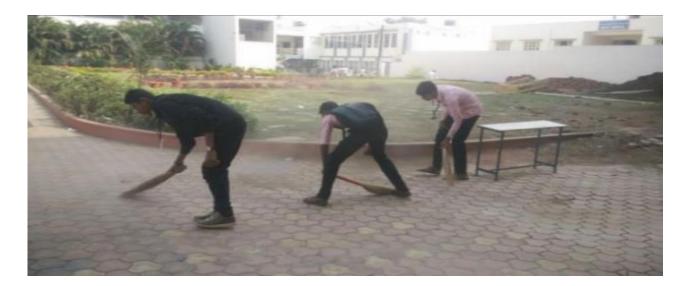

Estd : June 1971 Jr. College Index No. : 21.10.002 UDIAS No. 27311026506

| Department | Activity                                                                                                      | Date       |
|------------|---------------------------------------------------------------------------------------------------------------|------------|
| NSS        | On occasion of Republic Day, campus cleanliness programme was conducted in D. G. College of Commerce, Satara. | 26/01/2018 |