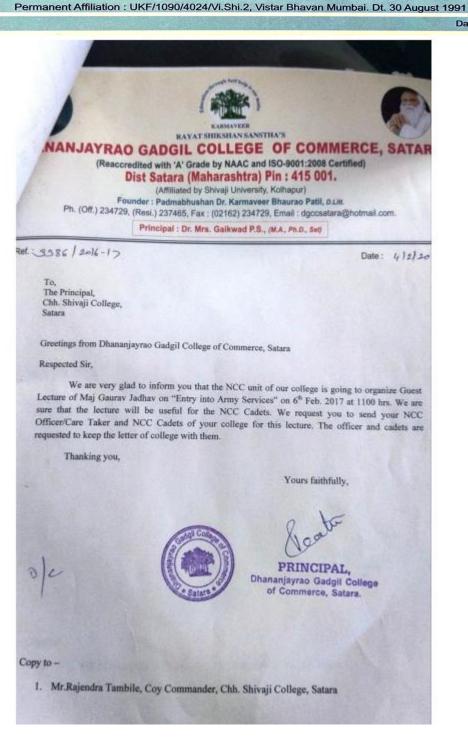

Estd : June 1971 Jr. College Index No. : 21.10.002 UDIAS No. 27311026506

Date :

Ref. :

Principal Dr. Bal Kamble

M.A., M. Phil., Ph.D.

| Department | Activity                                | Date       |
|------------|-----------------------------------------|------------|
| NCC        | Guest lecture on Entry in Army Services | 06-02-2018 |

| Department of N<br>Guest Lecture on "Entry in<br>Pragramme Sche<br>Date: 6 <sup>th</sup> Feb. 2017 | Army Services" | 000 |
|----------------------------------------------------------------------------------------------------|----------------|-----|
| Date: 6th Feb. 2017                                                                                |                | J.  |
|                                                                                                    | Time: 1100 hrs |     |
| > Pratima Poojan                                                                                   | 1100 hrs       |     |
| Introduction of the Programme<br>(ByPrin.Dr.Mrs.P.S.Gaikwad)                                       | 1105 hrs       |     |
| Introduction of Chief Guest<br>(By Maj Dr.R.S.Dubal)                                               | 1110 hrs       |     |
| > Felicitation                                                                                     | 1115 hrs       |     |
|                                                                                                    |                |     |
| <ul> <li>Guest Lecture<br/>(By Maj Gaurav Jadhav)</li> </ul>                                       | 1115 hrs       |     |
| > Presidential Remarks<br>(By Prin.Dr.D.D.Patil)                                                   | 1215 hrs       |     |
| <ul> <li>Vote of Thanks</li> <li>(By Cadet Ajinkya Yadav)</li> </ul>                               | 1230 hrs       |     |
| Compe                                                                                              |                |     |
| (By Cadet Abhish                                                                                   | ek Paramgond)  |     |
| 12                                                                                                 |                |     |