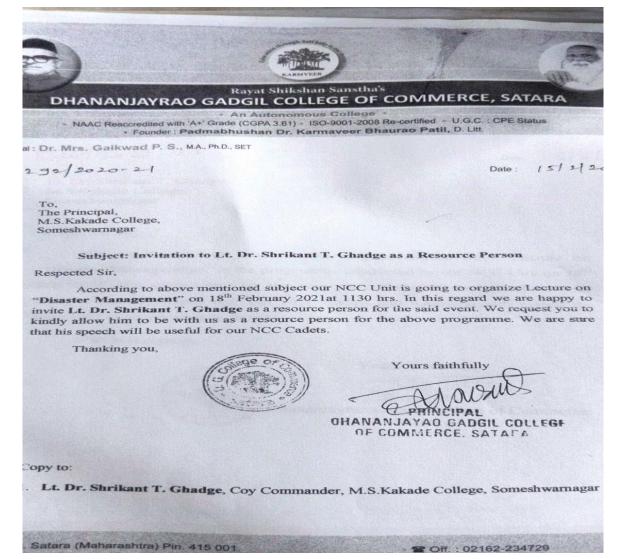

|                                                                                                                                                                                     | NGG                 | 01 D 0000                        | 1.40 |
|-------------------------------------------------------------------------------------------------------------------------------------------------------------------------------------|---------------------|----------------------------------|------|
| Statues Cleanliness                                                                                                                                                                 | NCC                 | 21 Dec. 2020                     | 140  |
| Voter Awareness                                                                                                                                                                     | NCC                 | 1 Jan. 2021                      | 130  |
| Attended Workshop on Disaster Managaement                                                                                                                                           | NCC                 | 19 Jan. 2021                     | 86   |
| Women Empowerment                                                                                                                                                                   | NCC                 | 3 Feb. 2021                      | 90   |
| Communication Skill                                                                                                                                                                 | NCC                 | 13 Feb. 2021                     | 100  |
| Guest Lecture on 'Disaster Management                                                                                                                                               | NCC                 | 18 Feb. 2021                     | 135  |
| Corona Covid -19 Awareness In Near Vaduth Village<br>With Police Mitra                                                                                                              | NSS                 | 15/4/2020 to<br>31/5/2020        | 120  |
| Covid -19 Special Vaccination Drive in D.G. College<br>Campus                                                                                                                       | NSS                 | 28/10/2021 to<br>29/10/ 2021     | 103  |
| National Level Conference On Psychological Support in<br>Covid 19 with the Collaborations Mahatma Gandhi<br>National Counsel of Rural Education under Human<br>Resource, New Delhi. | NSS                 | 3/07/2021                        | 125  |
| Donation to Covid Fund of Government of Maharashtra                                                                                                                                 | College<br>Activity | 09-11-2020                       | 25   |
| 2021-22                                                                                                                                                                             | L                   | 1                                |      |
| Modes of Entry in Indian Air Force                                                                                                                                                  | NCC                 | 08-Jan-22                        | 80   |
| Women Empowerment Survey                                                                                                                                                            | NSS                 | 27-03-2022                       | 82   |
| Organized NSS Special Camp Jakatwadi<br>Village,Dist.Satara.                                                                                                                        | NSS                 | 24-03-2022<br>to 30/03/2022      | 100  |
| Swachha Bharat Abhiyan                                                                                                                                                              | NSS                 | (28/04/2022<br>To<br>29/04/2022) | 200  |
| Educational Visits to NSE Mumbai                                                                                                                                                    | Bank<br>Management  | 01-06-2022                       | 45   |
| E-Banking Programme in Satara District                                                                                                                                              | Bank<br>Management  | 10-02-2022                       | 80   |
| Distributing Food in poor families                                                                                                                                                  | Accountancy         | 13-11-2022                       | 80   |
| Communication Skill for School going Children                                                                                                                                       | English             | 27-03-2022                       | 50   |

Estd : June 1971 Jr. College Index No : 21 10.00 UDIAS No. 27311026506

| Statues Cleanliness                                                                                                                                                                 | NCC                 | 21 Dec. 2020                     | 140 |
|-------------------------------------------------------------------------------------------------------------------------------------------------------------------------------------|---------------------|----------------------------------|-----|
| Voter Awareness                                                                                                                                                                     | NCC                 | 1 Jan. 2021                      | 130 |
| Attended Workshop on Disaster Managaement                                                                                                                                           | NCC                 | 19 Jan. 2021                     | 86  |
| Women Empowerment                                                                                                                                                                   | NCC                 | 3 Feb. 2021                      | 90  |
| Communication Skill                                                                                                                                                                 | NCC                 | 13 Feb. 2021                     | 100 |
| Guest Lecture on 'Disaster Management                                                                                                                                               | NCC                 | 18 Feb. 2021                     | 135 |
| Corona Covid -19 Awareness In Near Vaduth Village<br>With Police Mitra                                                                                                              | NSS                 | 15/4/2020 to<br>31/5/2020        | 120 |
| Covid -19 Special Vaccination Drive in D.G. College<br>Campus                                                                                                                       | NSS                 | 28/10/2021 to<br>29/10/ 2021     | 103 |
| National Level Conference On Psychological Support in<br>Covid 19 with the Collaborations Mahatma Gandhi<br>National Counsel of Rural Education under Human<br>Resource, New Delhi. | NSS                 | 3/07/2021                        | 125 |
| Donation to Covid Fund of Government of Maharashtra                                                                                                                                 | College<br>Activity | 09-11-2020                       | 25  |
| 2021-22                                                                                                                                                                             | Washington .        |                                  |     |
| Modes of Entry in Indian Air Force                                                                                                                                                  | NCC                 | 08-Jan-22                        | 80  |
| Women Empowerment Survey                                                                                                                                                            | NSS                 | 27-03-2022                       | 82  |
| Organized NSS Special Camp Jakatwadi<br>Village,Dist.Satara.                                                                                                                        | NSS                 | 24-03-2022<br>to 30/03/2022      | 100 |
| Swachha Bharat Abhiyan                                                                                                                                                              | NSS                 | (28/04/2022<br>To<br>29/04/2022) | 200 |
| Educational Visits to NSE Mumbai                                                                                                                                                    | Bank<br>Management  | 01-06-2022                       | 45  |
| E-Banking Programme in Satara District                                                                                                                                              | Bank<br>Management  | 10-02-2022                       | 80  |
| Distributing Food in poor families                                                                                                                                                  | Accountancy         | 13-11-2022                       | 80  |
| Communication Skill for School going Children                                                                                                                                       | English             | 27-03-2022                       | 50  |