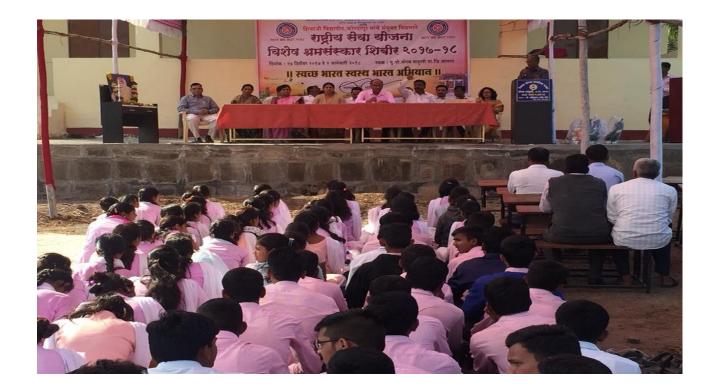

Estd : June 1971 Jr. College Index No. : 21.10.002

UDIAS No. 27311026506

| Ref. | :          |                                                              | Date :     |
|------|------------|--------------------------------------------------------------|------------|
|      | Department | Activity                                                     | Date       |
|      | NSS        | Participated in Nirmallya Daan Activity on the Day of Ananth | 05/09/2017 |
|      |            | Chathurthadashi at Sangam Mahuli                             |            |