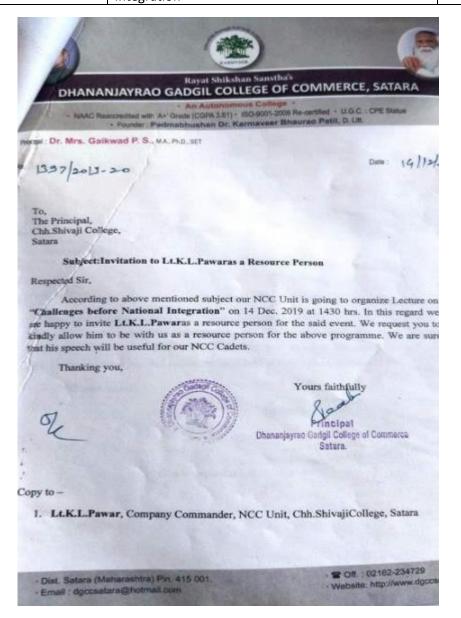

DHANANJAYRAO GADGIL COLLEGE OF COMMERCE, SATARA

(Autonomous College)

Principal Dr. Bal Kamble M.A., M. Phil.,Ph.D. Founder : Padmabhushan Dr. Karmaveer Bhaurao Patil, D. Litt. NAAC Reaccredited A+ (CGPA 3.61) RUSA Beneficiary U.G.C. : CPE PARAMARSH Status ISO-9001-2015 Re-certified Autonomous College Notification: F22-1/2016 March 2016 Permanent Affiliation : UKF/1090/4024/Vi.Shi.2, Vistar Bhavan Mumbai. Dt. 30 August 1991