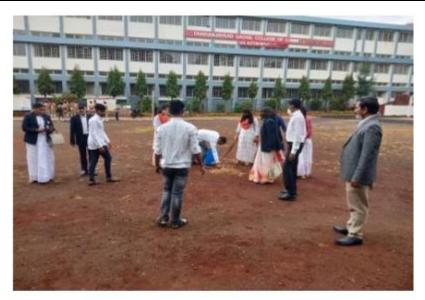

| Department | Activity                                                             | Date       |
|------------|----------------------------------------------------------------------|------------|
| NSS        | Celebration of Independence Day by a programme of Tree plantation in | 15-08-2017 |
|            | college campus                                                       |            |