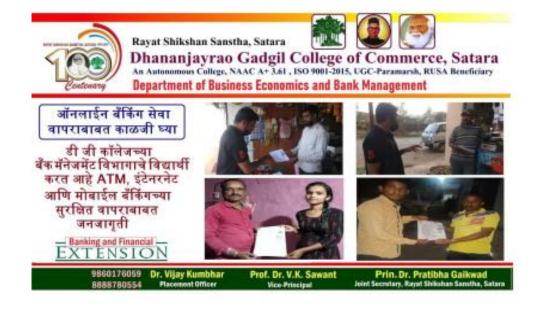

ank Management | Educational Visits to NSE Mumbai | 01-06-2022 |









(Autonomous College) Founder : Padmabhushan Dr. Karmaveer Bhaurao Patil, D. Litt. NAAC Reaccredited A+ (CGPA 3.61) RUSA Beneficiary U.G.C. : CPE PARAMARSH Status

Estd : June 1971

Principal Dr. Bal Kamble M.A., M. Phil., Ph.D.

Ref. :

ISO-9001-2015 Re-certified | Autonomous College Notification: F22-1/2016 March 2016 Permanent Affiliation : UKF/1090/4024/Vi.Shi.2, Vistar Bhavan Mumbai. Dt. 30 August 1991 Jr. College Index No. : 21.10.002 UDIAS No. 27311026506

Date

| Department      | Activity                                         | Date       |
|-----------------|--------------------------------------------------|------------|
| Bank Management | E-Banking Awareness Programme in Satara District | 10-02-2022 |









(Autonomous College) Founder : Padmabhushan Dr. Karmaveer Bhaurao Patil, D. Litt. NAAC Reaccredited A+ (CGPA 3.61) RUSA Beneficiary | U.G.C. : CPE PARAMARSH Status ISO-9001-2015 Re-certified | Autonomous College Notification: F22-1/2016 March 2016 Permanent Affiliation : UKF/1090/4024/Vi.Shi.2, Vistar Bhavan Mumbai. Dt. 30 August 1991

Estd : June 1971 Jr. College Index No. : 21.10.002 UDIAS No. 27311026506

Date :

Principal Dr. Bal Kamble M.A., M. Phil., Ph.D.







(Autonomous College) Founder : Padmabhushan Dr. Karmaveer Bhaurao Patil, D. Litt. NAAC Reaccredited A+ (CGPA 3.61) RUSA Beneficiary U.G.C. : CPE PARAMARSH Status

ISO-9001-2015 Re-certified | Autonomous College Notification: F22-1/2016 March 2016 Permanent Affiliation : UKF/1090/4024/Vi.Shi.2, Vistar Bhavan Mumbai. D