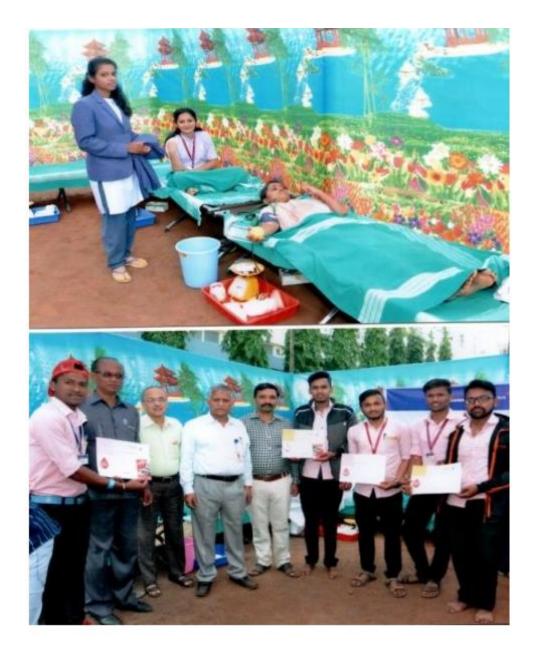

DHANANJAYRAO GADGIL COLLEGE OF COMMERCE, SATARA

(Autonomous College)

Principal Dr. Bal Kamble M.A., M. Phil.,Ph.D. Founder : Padmabhushan Dr. Karmaveer Bhaurao Patil, D. Litt. NAAC Reaccredited A+ (CGPA 3.61) RUSA Beneficiary U.G.C. : CPE PARAMARSH Status ISO-9001-2015 Re-certified Autonomous College Notification: F22-1/2016 March 2016 Permanent Affiliation : UKF/1090/4024/Vi.Shi.2, Vistar Bhavan Mumbai. Dt. 30 August 1991

| Voter Awareness Programme                                                                                                              | Bank<br>Management             | 25-01-2019                  | 200 |
|----------------------------------------------------------------------------------------------------------------------------------------|--------------------------------|-----------------------------|-----|
| Carrer Exhibition at Daily Sakal Newspaper, Satara                                                                                     | Bank<br>Management             | 07-08-2018                  | 100 |
| Educational Tour                                                                                                                       | Commerce                       | 26-11-2018                  | 100 |
| Tree Plantation                                                                                                                        | College<br>Activity            | 02-07-2018                  | 100 |
| Field Visit to CA Office                                                                                                               | B.Voc<br>Account &<br>Taxation | 16-04-2019                  | 47  |
| 2019-20                                                                                                                                |                                | <u> </u>                    |     |
| Guest Lecture on Development of office Like Qualities                                                                                  | NCC                            | 12 Jan 2019                 | 145 |
| Village Survey, Shivathar Village                                                                                                      | Business<br>Economics          |                             | 100 |
| Organized Guest Lecture on the occasion of<br>International Youth Day on Health Awareness                                              | NCC                            | 17-Aug-19                   | 151 |
| Guest Lecture on Cyber Security                                                                                                        | NCC                            | 21 Sept. 2019               | 54  |
| Guest Lecture on "Duties of Good Citizens"                                                                                             | NCC                            | 7 Dec. 2019                 | 69  |
| Guest Lecture on 'Challenges before National<br>Integration'                                                                           | NCC                            | 14 Dec. 2019                | 84  |
| Participated 80 Volunteers and 2 NSS Programme<br>Officers in Alandi To Pandharpur Dindi Camp, Lonand.                                 | NSS                            | 03/07/2019 &<br>04/07/2019  | 80  |
| Celebration of Independence Day by a College Campus<br>Cleanliness Programme.                                                          | NSS                            | 15-08-2019                  | 70  |
| Shivaji University, Kolhapur Organised Disaster<br>Management (26/08/ 2019 to 1/09/2019)                                               | NSS                            | 26/08/ 2019<br>to 1/09/2019 | 75  |
| Participated in Nirmallya Daan Activity at Sangam<br>Mahuli Satara.                                                                    | NSS                            | 12/09/2019                  | 120 |
| Blood donation Camp                                                                                                                    | NSS                            | 06/12/2019                  | 95  |
| Organized Three Day Workshop under Lead College<br>Activity on Various Social Issues.                                                  | NSS                            | 12-12-2019 -<br>14/12/2019  | 100 |
| Organized Seven Day Residential Camp at Jakatwadi,<br>Tal. Dist. Satara. 116 Volunteers and 2 Programme<br>officers were participated. | NSS                            | 29/01/2020 to<br>04/02/2020 | 116 |